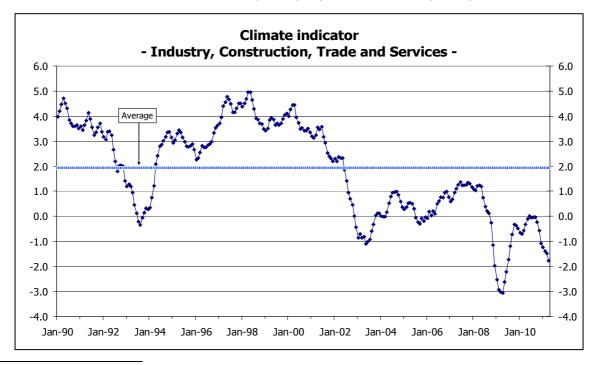

## The economic climate and the Consumer confidence indicators decrease in April

The economic climate indicator diminished in April, maintaining the downward path started in July 2010. All the sectors' confidence indicators decreased in the last two months.

The Consumer confidence indicator also diminished in April, interrupting the upward movement observed in the two previous months.

In Manufacturing Industry¹ the confidence indicator decreased slightly in March and April, opposing the recovery observed in the first two months of 2011. The evolution observed in April was due to the negative contribution of the production perspectives and of the opinions on the stocks of finished goods, whereas the opinions on global demand contributed positively. However, considering monthly values, without using three months moving averages, this indicator increased in the reference month. In Construction and Public Works the confidence indicator maintained the negative path observed since June 2008, attaining a new minimum for the series started in 1997. In April, this behaviour was driven by the strong reduction observed in the employment perspectives, while the opinions on the order books' evolution recovered. The Trade's confidence indicator diminished in the last two months, more intensely in April, resuming the downward path started in July. In the reference month, this indicator decreased in both subsectors, Retail Trade and Wholesale Trade, stronger in the first case. The Services' confidence indicator diminished in the last two months, slightly in April. In the reference month, this evolution resulted from the decrease of the demand perspectives' balance, while the opinions on the order books' evolution recovered and the opinions on the business activity stabilized.