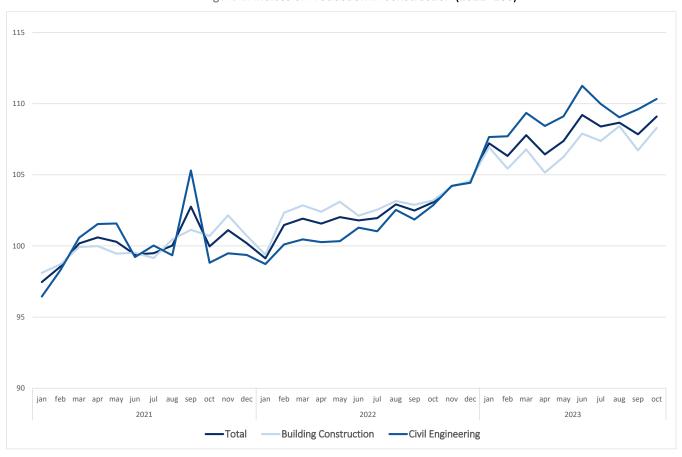

## PRODUCTION IN CONSTRUCTION SLOWED DOWN TO 5.6%

The Index of Production in Construction increased 5.6% in October in year-on-year terms (3 months moving average, working days and seasonally adjusted), down by 0.1 percentage points from September.

The employment index slowed down by 0.7 p.p. to 4.2%, while the year-on-year change in the wages index remained unchanged at 11.9%.

Figure 1. Indices of Production in Construction (2021=100)

Next press release – January 10<sup>th</sup> 2024