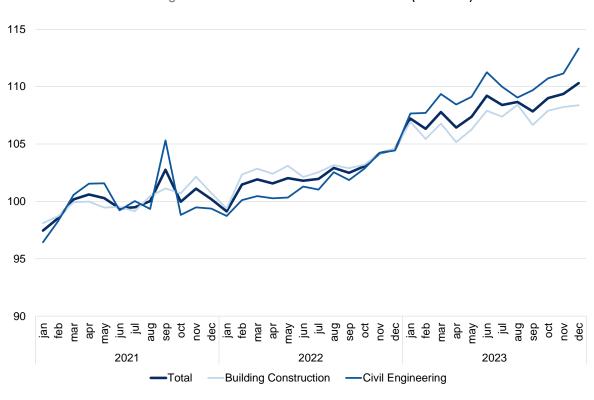

## **PRODUCTION IN CONSTRUCTION GREW 5.4%**

The Index of Production in Construction increased 5.4% in December in year-on-year terms (3 months moving average, working days and seasonally adjusted), up by 0.1 percentage points (p.p.) from November.

The employment index slowed down by 0.3 p.p. to 3.9%, while the year-on-year change in the wages index grew 10.9% (12.3% in the previous month.

In 2023, Production in Construction grew 5.8% (2.3% in 2022). Employment and wages presented annual change rates of 4.9% and 12.4%, respectively (2.7% and 7.1% in the previous year).

Figure 1. Indices of Production in Construction (2021=100)

Next press release – March 13<sup>th</sup> 2024

Indices of Production, Employment and Wages in Construction –December 2023